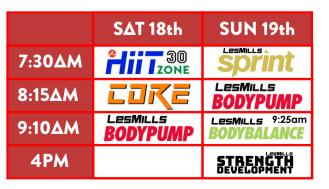

|                 | S∆T 11th             | SUN 12th                       |
|-----------------|----------------------|--------------------------------|
| 8:30 <b>∆</b> M |                      | <b>Sprint</b>                  |
| 8:30 <b>∆</b> M | 30<br>ZONE           | LesMills<br><b>BODYPUMP</b>    |
| 9:10 <b>∆</b> M | Lesmills<br>BODYPUMP | LESMILLS 9:25am<br>BODYBALANCE |
| 4PM             |                      | STRENGTH<br>Development        |